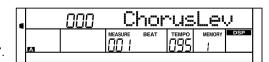

#### Chorus Level

1. Holding down [SHIFT] button, and then press [FUNCTION+]/ [FUNCTION-] button to select chorus level menu. LCD displays "xxx ChorusLev".

Use [+/YES]/ [-/NO] or data dial to change chorus level. Range: 0~127.

2. Press [+/YES] and [-/NO] simultaneously to set the chorus level to its default setting.

#### Note:

The default chorus level may be different for different voices.