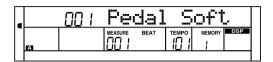

# **Pedal Function**

The Soft pedal can be assigned with different pedal function. Please refer to the "Pedal Type" in "Function menu" for details.

1. Soft Pedal (Pedel Soft) When you step on the soft pedal, all notes played on the keyboard will have a softer effect.

#### Pedal Type

1. Holding down [SHIFT] button, and then press [FUNCTION+]/ [FUNCTION-] button to select pedal type menu. LCD displays "00x Pedal xxxx".

Use [+/YES]/ [-/NO] or data dial to change pedal type. 3 types of pedal functions are available: Soft pedal(Soft), accompaniment start/stop Pedal(St/T), memory switch pedal(Mem).

2. Press [+/YES] and [-/NO] simultaneously to set the pedal type to its default setting: Soft.