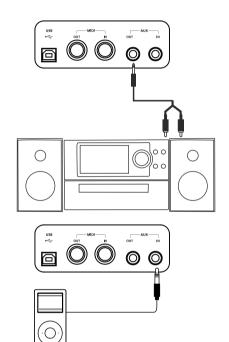

#### **Connecting an Audio Equipment**

The rear-panel AUX OUT jack delivers the output of the instrument to a keyboard amplifier, stereo sound system, a mixing console, or tape recorder. Connect the AUX OUT jack on the rear panel to the AUX IN jack of the audio equipment.

#### Note:

To avoid damaging the speakers, please set the volume level to minimum before connecting the power and other devices.

#### Connecting an MP3/CD Player

Connect the audio output of an MP3/CD player or other audio source to the stereo AUX IN jack on the rear panel.

The input signal is mixed with the piano signal, allowing you to play along with the input music.