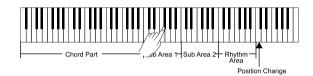

#### Piano Key Map

The Piano Mode allows you to perform the piano voice just like playing an acoustic instrument. In this mode you can use such piano phrases as piano rhythm (5), broken chord (5) and endings (3).

The piano key map is similar to the guitar key map. Press A6 to C7 (white keys) to play an ending. All the black keys above C4 are invalid.