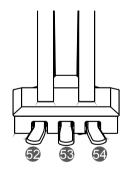

### Pedal

# **52. Soft Pedal** (multi function pedal) When you step on the soft pedal, all notes played on the keyboard will have a softer effect.

#### 53. Sostenuto Pedal

When you step on the sostenuto pedal, the notes played before you step on the pedal will have a sustain effect.

#### 54. Sustain Pedal

Use this pedal to sustain the sound. It also supports the half-pedal operation. Performing with the sustain pedal will achieve a smooth effect.