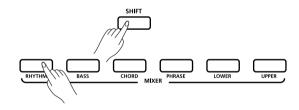

### **Mixer**

Mixer function adjusts separately the volume of different tracks.

- Holding down [SHIFT] button, and then press the [RHYTHM] button to set the Rhythm track volume. LCD displays "Rhythm" and the track volume.
- 2. When the LCD displays "Rhythm", use the data dial or the [+/YES]/[-/NO] button to adjust the value. Pressing [+/YES] and [-/NO] button simultaneously will mute or restore the track volume.
- 3. Follow the steps above to adjust the other tracks.

#### Note:

In voice R1 setting, the [UPPER] button adjusts the main voice volume. In voice R2 setting, the [UPPER] button adjusts the R2 voice volume.

|   |   | 090 | Rhythm  |      |       |        |     |  |
|---|---|-----|---------|------|-------|--------|-----|--|
|   | A |     | MEASURE | BEAT | TEMPO | MEMORY | DSP |  |
| L |   |     |         |      |       |        |     |  |

The option and parameters are as follows:

| LCD Display | Range   |
|-------------|---------|
| xxx Rhythm  | 0 - 127 |
| xxx Bass    | 0 - 127 |
| xxx Chord   | 0 - 127 |
| xxx Phrase  | 0 - 127 |
| xxx Lower   | 0 - 127 |
| xxx Upper   | 0 - 127 |