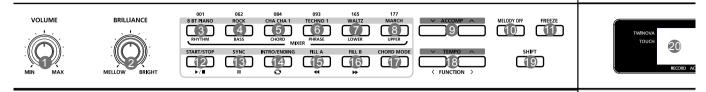

#### **Front Panel**

- 1. [VOLUME] knob Adjust master volume
- 2. [BRILLIANCE] knob Adjust the brilliance
- 9. [ACCOMP] button Adjust the ACCOMP volume
- 10. [MELODY OFF] button Turn off the right-hand melody
- 11. [FREEZE] button Freeze the style parameter.
- 17. [CHORD MODE] button Enter the chord mode
- 19. [SHIFT] button Press and hold it to access secondary functions of other buttons
- 20. LCD Display the information of the piano

- When [SHIFT] button pressed
- 3. [RHYTHM] button

Adjust the RHYTHM volume

- 4. [BASS] button Adjust BASS volume
- 5. [CHORD] button Adjust CHORD volume
- 6. [PHRASE] button Adjust the PHRASE volume
- 7. [LOWER] button Adjust LOWER volume
- 8. [UPPER] button Adjust UPPER volume
- 18. [FUNCTION+/-] button Enter the function menu
- When [SHIFT] button released 3~8. Style select buttons Select a style
- 18. [TEMPO+/-] button Adjust the tempo

- **SONG MODE:**
- 12. [START/STOP] button Start or stop playing the song
- 13. [PAUSE] button Pause or resume playing the song
- 14. [REPEAT A/B] button Set the beginning and the end for a loop section of the current song
- 15. [REW] button Rewind the song
- 16. [FF] button Fast forward the song
- STYLE MODE:
- 12. [START/STOP] button Start or stop playing the style
- 13. [SYNC] button Turn the Sync Start on or off
- 14. [INTRO/ENDING] button Play the Intro or Ending
- 15. [FILL A] button Play the fill-in pattern A
- 16. [FILL B] button Play the fill-in pattern B