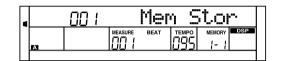

#### Registering the Panel Setting

- 1. There are 8 memory banks, and each bank has 4 memories (M1-M4).
- **2.** Holding down the [STORE] button, then press one of the registration memory buttons: [M1] - [M4]. Notice that the new settings will replace the previous memory data.

#### Selecting a Registration Bank

- 1. Press the [BANK] button. The LCD will display the bank number.
- 2. Use the data dial, [+/YES] or [-/NO] button to select a bank from 1 to 8.

| VOICE | R1 | 00 ( | M       | em   | Ва    | nk     |        |
|-------|----|------|---------|------|-------|--------|--------|
| A     |    |      | MEASURE | BEAT | TEMPO | MEMORY | DSP    |
|       |    |      |         |      |       |        | $\neg$ |