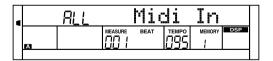

#### **MIDI IN**

- 1. Holding down [SHIFT] button, and then press [FUNCTION+]/ [FUNCTION-] button to select MIDI in menu. LCD displays "xxx Midi In". Use [+/YES]/ [-/NO] or data dial to change MIDI in channel:1~16,
- 2. Press [+/YES] and [-/NO] simultaneously to set MIDI in channel to its default setting: ALL.