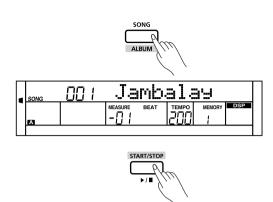

# **Album**

The album function allows you to practise a song with the preset style, tempo and voice. The piano features a variety of albums. Please refer to the Album List.

- 1. Holding down [SHIFT] button and then press the [ALBUM] button to turn the album function on or off.
- 2. When the album function is on, LCD displays the name of album song and the album indicator lights up. Now use the data dial, [+/YES] or [-/NO] button to select an album song. The instrument will recall the accompaniment parameters to fit that song.
- 3. Press one of the voice select buttons or style select buttons to exit the album function.

#### Play the Songs

- 1. Press the [SONG] button to enter the song mode. The LCD shows "SONG" and it will play all songs circularly.
- 2. Use the data dial, [+/YES] or [-/NO] button to select a song.
- 3. Press the [START/STOP] button to stop the playback, then press the button again to play the current song in a loop.
- 4. When the song is stopped, press the [STYLE], [RECORD], [VOICE], [DUAL] or [LOWER] button to exit the song mode.