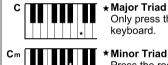

#### **Triad Type**

There are following basic triad types:

| Major Tried | A root with a major third added above and a perfect fifth |
|-------------|-----------------------------------------------------------|
| iviajor mad | A root with a major third added above and a perfect fifth |
|             | will consist as a "Major Triad".                          |
| Minor Triad | A root with a minor third added above and a perfect fifth |
|             | will consist as a "Minor Triad".                          |
| Augmented   | A root with a major third added above and an              |
| Triad       | augmented fifth will consist as an "Augmented Triad".     |
| Diminished  | A root with a minor third added above and a diminished    |
| Triad       | fifth will consist as a "Diminished Triad".               |

Only press the root note on the kevboard.

Minor Triad

Press the root note and the nearest left black key simultaneously.

Seventh chord

Press the root note and the nearest left white key simultaneously.

Minor seventh chord