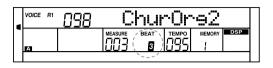

#### LCD

- 1. Twinova
- 2. Touch
- 3. Voice/Style/Demo/Song/Album
- 4. Number
- 5. A.B.C/Full range/ **Accompaniment section**
- 6. Chord
- 7. Character
- 8. Measure

- 9. Beat
- 10. Tempo
- 11. Memory/Freeze/O.T.S./Bank
- 12. DSP
- 13. Dual
- 14. Lower 15. Right hand
- 16. Scale
- 17. Harmony

#### Playing a Voice

- In standby mode, press [VOICE] button or one of the voice select buttons to enter the voice mode. LCD will display "VOICE R1" and the current voice name and number.
- Use the data dial, [+/YES]/ [-/NO] button to select a voice you want to play. You can also use the voice select buttons to select a preset voice.
- 3. Play the keyboard and enjoy the beautiful voice.