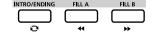

- **SONG MODE:**
- 12. [START/STOP] button Start or stop playing the song
- 13. [PAUSE] button Pause or resume playing the song
- 14. [REPEAT A/B] button Set the beginning and the end for a loop section of the current song
- 15. [REW] button Rewind the song
- 16. [FF] button Fast forward the song
- STYLE MODE:
- 12. [START/STOP] button Start or stop playing the style
- 13. [SYNC] button Turn the Sync Start on or off
- 14. [INTRO/ENDING] button Play the Intro or Ending
- 15. [FILL A] button Play the fill-in pattern A
- 16. [FILL B] button Play the fill-in pattern B

#### **Playing Different Accompaniment Sections**

- 1. Press the [STYLE] button
- **2.** Use the style select buttons or the data dial, [+/YES]/ [-/NO] button to select a style.
- **3.** Press [CHORD MODE] button to enter A.B.C. (auto bass chord) mode.
- 4. Press [SYNC] button.
- 5. Press [FILL A] button.
- **6.** Press the [INTRO/ENDING] button. Now the "A" indicator is lit on LCD, and the style is ready to play.
- 7. It will start the accompaniment as soon as you start playing in Chord section. When the intro is finished, it automatically leads into Main A section.
- **8.** Press the [FILL B] button. A fill-in plays, automatically followed by the Main B section.
- **9.** Press the [INTRO/ENDING] button again, and it will enter the Ending Section. When the ending is finished, the auto accompaniment automatically stops.