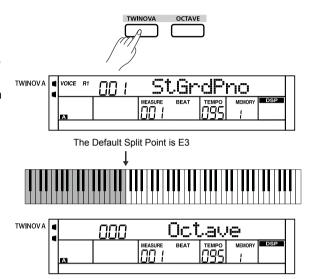

#### Twinova

The twinova mode splits the keyboard into two independent areas, which have the same pitch and voice, for the convenience of one-toone teaching.

- 1. Press [TWINOVA] button to turn twinova function on. The "TWINOVA" indicator is lit. In twinova mode, dual voice and lower voice are unavailable. The default split point is E3 (32). Press [TWINOVA] again to turn off the function.
- **2.** The upper voice selected before entering twinova will become the default voice for both areas. Use the data dial, the [+/YES], [-/NO] button or the voice select button to select a voice.
- **3.** In twinova mode, press [OCTAVE] button, LCD temporarily displays the octave value of twinova. Now you can use the data dial, the [+/YES], [-/NO] button to set octave value of twinova. The range of octave is -1 to 1. Pressing [+/YES] and [-/NO] simultaneously will set the octave value to its default setting: 000.

#### Notes:

- 1. In the Demo and song mode, the [TWINOVA] button is invalid.
- 2. Please refer to the Function Menu to set the split point.
- 3. The [OCTAVE] button is valid only in twinova mode. After changing the octave, notes falling out of the voice range may not sound.

#### Note:

When twinova is on, the range of keysplit is C3~C6 (28~64). Press [+/YES] and [-/NO] simultaneously to restore its default setting: E3(32).