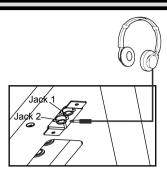

#### Connecting a pair of Headphones

A standard pair of stereo headphones can be plugged in here for private practice or late-night playing.

**Jack1:** when a pair of headphones is plugged into the jack 1, the sound can be heard from both headphones and speakers.

**Jack2:** when a pair of headphones is plugged into the jack 2, the internal stereo speaker system is automatically shut off. The sound can only be heard from headphones.

#### Note:

To avoid the risk of hearing loss, do not listen with headphones at high volume level for a long period of time.