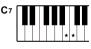

Only press the root note on the kevboard.

Minor Triad

Press the root note and the nearest left black key simultaneously.

Seventh chord

Press the root note and the nearest left white key simultaneously.

Minor seventh chord