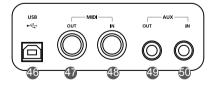

#### **Rear Panel**

#### 46. USB Jack

Connect to a computer.

#### 47. MIDI OUT

Transmit MIDI messages to an external MIDI device.

#### 48. MIDI IN

Receive MIDI messages from an external MIDI device.

#### 49. AUX OUT Jack

Connect the audio equipment.

#### 50. AUX IN Jack

Connect an external sound source, such as an Mp3 or CD player.