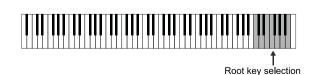

Press and hold the [SCALE] button to enter the scale setting menu. The scale indicator keeps flashing. The default setting is "001 Pytha C". You can press [+/YES], [-/NO] button to select a different scale type. Press one of the C7-B7 keys to select a root key. LCD will display the scale type and root key.