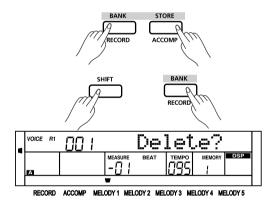

#### **Delete Recording**

- **1.** Press and hold [RECORD] and [STORE] button together and turn power on simultaneously, all user songs will be erased.
- 2. In recording standby mode, holding down [SHIFT] button and then press the [RECORD] button for two second, the LCD will display "Delete?". Holding down [SHIFT] button then press [ACCOMP] (or [MELODY 1] to [MELODY 5]) button to select the track you want to delete.

The selected track will light up on LCD. If all tracks light up, it will delete the user song after confirmation.

**3.** Press [+/YES] to confirm and the recorded data in this track will be erased. Press [-/NO] to quit this step, and go back to the recording standby mode.