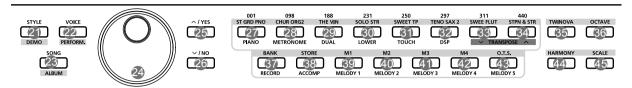

#### **Front Panel**

- 1. [VOLUME] knob Adjust master volume
- 2. [BRILLIANCE] knob Adjust the brilliance
- 9. [ACCOMP] button Adjust the ACCOMP volume
- 10. [MELODY OFF] button Turn off the right-hand melody
- 11. [FREEZE] button Freeze the style parameter.
- 17. [CHORD MODE] button Enter the chord mode
- 19. [SHIFT] button Press and hold it to access secondary functions of other buttons
- 20. LCD Display the information of the piano

- When [SHIFT] button pressed
- 3. [RHYTHM] button

Adjust the RHYTHM volume

- 4. [BASS] button Adjust BASS volume
- 5. [CHORD] button Adjust CHORD volume
- 6. [PHRASE] button Adjust the PHRASE volume
- 7. [LOWER] button Adjust LOWER volume
- 8. [UPPER] button Adjust UPPER volume
- 18. [FUNCTION+/-] button Enter the function menu
- When [SHIFT] button released 3~8. Style select buttons Select a style
- 18. [TEMPO+/-] button Adjust the tempo

- **SONG MODE:**
- 12. [START/STOP] button Start or stop playing the song
- 13. [PAUSE] button Pause or resume playing the song
- 14. [REPEAT A/B] button Set the beginning and the end for a loop section of the current song
- 15. [REW] button Rewind the song
- 16. [FF] button Fast forward the song
- STYLE MODE:
- 12. [START/STOP] button Start or stop playing the style
- 13. [SYNC] button Turn the Sync Start on or off
- 14. [INTRO/ENDING] button Play the Intro or Ending
- 15. [FILL A] button Play the fill-in pattern A
- 16. [FILL B] button Play the fill-in pattern B

#### When [SHIFT] button released

#### 21. [STYLE] button

Enter style mode

#### 22. [VOICE] button

Enter voice mode

#### 23. [SONG] button

Enter song mode and play songs

#### 27~34. Voice select buttons

Select a voice

#### 37. [BANK] button

Select a memory bank

#### 38. [STORE] button

Save the current panel settings

#### 39~42. M1~M4 button

Recall the registered panel settings

#### 43. [O.T.S.] button

Turn One Touch Setting on or off

#### When [SHIFT] button pressed

#### 38. [ACCOMP] button

Select the accomp track to record

#### 39~43. MELODY 1-5 button

Select the melody1-5 track to record

#### 21. [DEMO] button

Enter demo mode

#### 22. [PERFORM] button

Enter the Performance Assistant mode

#### 23. [ALBUM] button

Enter album mode

#### 27. [PIANO] button

Turn the piano mode on or off

#### 28. [METRONOME] button

Turn the metronome on or off

#### 29. [DUAL] button

Turn the Voice R2 on or off

#### 30. [LOWER] button

Turn the Voice L on or off

#### 31. [TOUCH] button

Set the touch response level

#### 32. [DSP] button

Turn the DSP effect on or off

#### 33~34. [TRANSPOSE+/-] button

Adjust the transpose

#### 37. [RECORD] button

Enter record mode

24. Data dial

Adjust the value

35. [TWINOVA] button

36. [OCTAVE] button

44. [HARMONY] button

45. [SCALE] button

25~26. [+/YES]/[-/NO] button

Increase or decrease the value.

Turn the TWINOVA on or off

Set octave in TWINOVA mode

Turn harmony effect on or off

Turn the scale tuning on or off

Or confirm or cancel current operation.