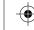

#### 32. [DSP] button

Turn the DSP effect on or off

- **1.** The DSP effect is set to ON by default. The chorus and reverb level can be adjusted in the function menu.
- **2.** Holding down [SHIFT] button, and then press the [DSP] button to turn DSP effect on or off.

#### Note:

There may be a slight break or noise if you switch on/off the DSP when style or song is playing. This is normal and need not panic.