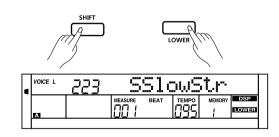

#### **Playing Different Voices with Both Hands**

The lower function splits the keyboard into the left and the right hand areas, each playing a different voice. The left hand voice is the lower voice. "I"

- 1. In standby mode, holding down [SHIFT] button, and then press [LOWER] button to turn the lower function on. The LCD displays the left hand voice name and number, and the indicators of "VOICE L" and "LOWER".
- 2. You can use the data dial, the [+/YES], [-/NO] button or voice select button to select the lower voice you want to play.
- Play the keyboard with both hands, you will hear two different voices from the two areas.
- **4.** When lower function is on, holding down [SHIFT] button, and then pressing [LOWER] button will turn lower function off.

#### Note:

The right hand voice will not change when you change the lower voice.