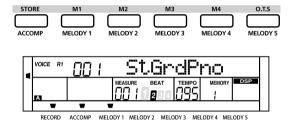

# VOICE RT TO THE TEMPO MEMORY DEPORT ACCOMP MELODY 1 MELODY 2 MELODY 3 MELODY 4 MELODY 5

#### **Delete Recording**

- **1.** Press and hold [RECORD] and [STORE] button together and turn power on simultaneously, all user songs will be erased.
- 2. In recording standby mode, holding down [SHIFT] button and then press the [RECORD] button for two second, the LCD will display "Delete?". Holding down [SHIFT] button then press [ACCOMP] (or [MELODY 1] to [MELODY 5]) button to select the track you want to delete.

The selected track will light up on LCD. If all tracks light up, it will delete the user song after confirmation.

**3.** Press [+/YES] to confirm and the recorded data in this track will be erased. Press [-/NO] to quit this step, and go back to the recording standby mode.