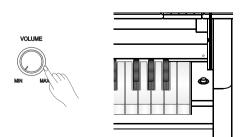

# **Adjusting the Master Volume**

Please rotate the [VOLUME] knob clockwise to increase the master volume or anticlockwise to decrease it. You can use the knob to set the desired volume level.