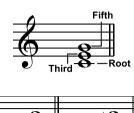

#### **Chord Basics**

A chord, in music, is any harmonic set of three or more notes that is heard as if sounding simultaneously. The most frequently encountered chords are triads. A triad is a set of three notes that can be stacked in thirds. When stacked in thirds, the triad's members, from lowest pitched tone to highest, are called: the Root, the Third, and the Fifth.