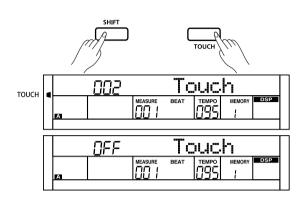

#### **Touch Response**

The touch response feature allows you to dynamically and expressively control the voice level with your playing strength, just as on an acoustic instrument.

The instrument provides 3 touch response curves. You can choose the most suitable one for your playing. Selecting OFF will result in a fixed volume level, no matter how hard or how soft you play the keys.

- Holding down [SHIFT] button and then press [TOUCH] button to enter the touch menu. LCD displays the current touch level.
- 2. Select a touch level.

Use [+/YES]/ [-/NO] button or the data dial to select a touch type: OFF, 001 (soft), 002 (normal) and 003 (hard). Or hold down [SHIFT] button, then press [TOUCH] button to select a touch type. Pressing [+/YES] and [-/NO] simultaneously will set touch value to default setting: 2(normal).