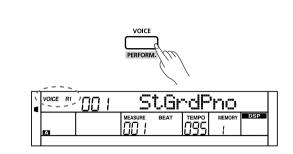

#### 22. [PERFORM] button

Enter the Performance Assistant mode

#### Playing a Voice

- In standby mode, press [VOICE] button or one of the voice select buttons to enter the voice mode. LCD will display "VOICE R1" and the current voice name and number.
- Use the data dial, [+/YES]/ [-/NO] button to select a voice you want to play. You can also use the voice select buttons to select a preset voice.
- 3. Play the keyboard and enjoy the beautiful voice.

# VOICE RI III I ST.GIP OF INC. ABCS: MEASURE BEAT TEMPO MEMORY DSP