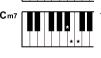

Only press the root note on the kevboard.

Minor Triad

Press the root note and the nearest left black key simultaneously.

Seventh chord

Press the root note and the nearest left white key simultaneously.

Minor seventh chord