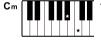

#### **Triad Type**

There are following basic triad types:

| Major Tried | A root with a major third added above and a perfect fifth |
|-------------|-----------------------------------------------------------|
| iviajor mad | A root with a major third added above and a perfect fifth |
|             | will consist as a "Major Triad".                          |
| Minor Triad | A root with a minor third added above and a perfect fifth |
|             | will consist as a "Minor Triad".                          |
| Augmented   | A root with a major third added above and an              |
| Triad       | augmented fifth will consist as an "Augmented Triad".     |
| Diminished  | A root with a minor third added above and a diminished    |
| Triad       | fifth will consist as a "Diminished Triad".               |

Only press the root note on the kevboard.

Minor Triad

Press the root note and the nearest left black key simultaneously.

Seventh chord

Press the root note and the nearest left white key simultaneously.

Minor seventh chord