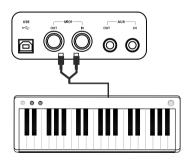

#### **Connecting a MIDI Device**

#### **MIDI IN Jack**

Please use a standard MIDI cable to connect the MIDI IN jack of the instrument to the MIDI OUT jack of an external device. The instrument will receive MIDI messages from the external device and work as a sound source.

#### **MIDI OUT Jack**

Please use a standard MIDI cable to connect the MIDI OUT jack of the instrument to the MIDI IN jack of an external device. The instrument will transmit MIDI messages to the external device and work as a MIDI controller.