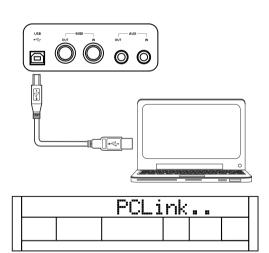

#### **Upload/Download Data from the Computer**

- **1.** Connect a standard USB cable between the rear-panel USB jack on the instrument and the USB jack on your computer.
- **2.** Turn on the piano, and then open the PCSUITE software in your computer. If the LCD displays "PCLink.." it indicates the piano is connected to the computer successfully.
- **3.** You can download MIDI files to the keyboard as user songs or upload the user songs to PC.
- 4. You can upload user styles to the computer as a backup or download them to the keyboard. You can upload memory files to the computer as a backup or download them to the keyboard.
- For more details about the PCSUITE instructions, please visit our website www.medeli.com.

#### Connecting a Computer

Use a standard USB cable to connect the USB jack of the instrument to the USB port of a computer. You can transmit MIDI messages between the instrument and the computer.

#### Note:

Do not set the USB device to be input and output simultaneously when setting the software on PC. Otherwise the sound will be overlapped when playing the keyboard.