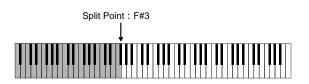

#### **Split Point**

The key that splits the keyboard into the left and right hand area is called "split point". The default split point is F#3 (34), however you can assign it to any other key. Please refer to the Function Menu.

#### **Key Split**

This function sets the point which separates the entire keyboard to two sections.

- Holding down [SHIFT] button, and then press [FUNCTION+]/ [FUNCTION-] button to select keysplit menu. LCD displays "xxx KeySplit". Use [+/YES]/ [-/NO] or data dial to set the split point over the range of: 1~88.
- Press [+/YES] and [-/NO] simultaneously to reset the split point to its default setting: F#3(34).