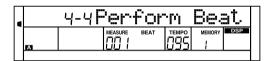

#### **Performance Beat Type**

This function is used to set the performance assistant beat type.

1. Holding down [SHIFT] button, and then press [FUNCTION+]/ [FUNCTION-] button to select Perform Beat menu. LCD displays "xxx Perform Beat".

Use [+/YES]/ [-/NO] or data dial to change the beat type: 4-4, 3-4, 2-4, 6-8.

2. Press [+/YES] and [-/NO] simultaneously to set performance beat type to its default setting: 4-4.