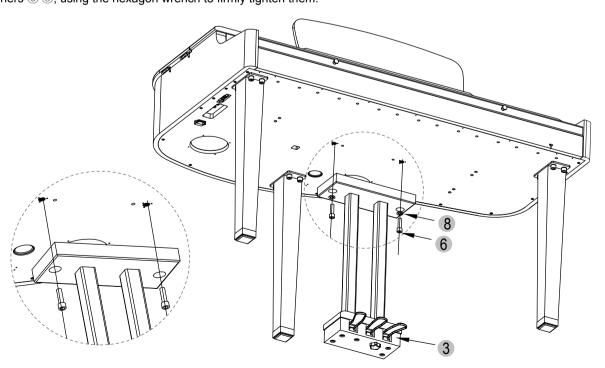

#### STEP 2:

Align the pedal box ③ with the pedal box assembly holes, as shown, and secure with 2 bolts and washers ⑥ ⑧, using the hexagon wrench to firmly tighten them.

#### STFP 3:

Place one end of the pedal support rods 4 into the rear of the pedalbox, then line up the other end of the rod to the rod holes on the underside of the main cabinet. Use the 8 screws ⑤ provided to secure the rods.