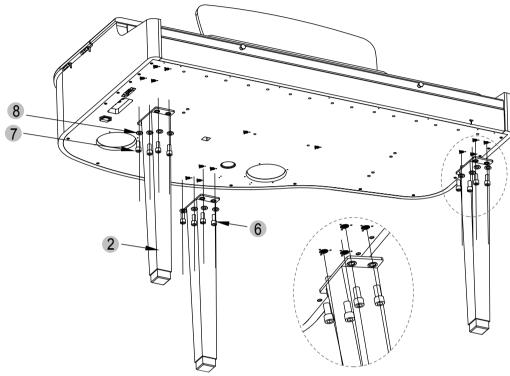

# Setup

**Setup Guide**In addition to the main piano cabinet, your instrument should come with the parts shown below. It requires three persons to complete the assembly, as the piano cabinet must first rest on the floor with support. Then the entire instrument must be lifted once the legs are securely attached.

#### Setup

A) Place piano cabinet ① and legs ② on a carpeted floor or blanket. Tilt the cabinet so that the underside is accessible.

B) Align each of the 3 legs ② to the foot holes, as shown, using the hexagon wrench provided to secure each leg with 4 bolts and washer ⑥ ⑦ ⑧. Be sure to tighten all

#### STEP 2:

Align the pedal box ③ with the pedal box assembly holes, as shown, and secure with 2 bolts and washers ⑥ ⑧, using the hexagon wrench to firmly tighten them.

#### STFP 3:

Place one end of the pedal support rods 4 into the rear of the pedalbox, then line up the other end of the rod to the rod holes on the underside of the main cabinet. Use the 8 screws ⑤ provided to secure the rods.