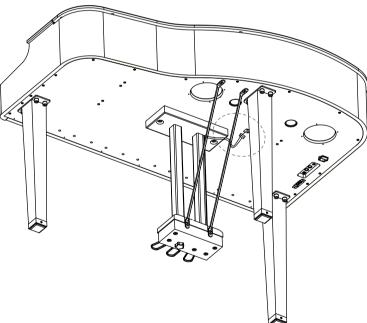

#### STFP 3:

Place one end of the pedal support rods 4 into the rear of the pedalbox, then line up the other end of the rod to the rod holes on the underside of the main cabinet. Use the 8 screws ⑤ provided to secure the rods.

#### STEP 4:

Move the piano into an upright position. Three persons, one near each leg, lift the piano body straight upward with legs parallel to the floor. Then tilt backward until all 3 legs are vertical. Finally, lower the body until the legs touch the floor. To avoid possible damage, do not let the piano rest on any of the legs until the legs are all vertical.

#### STEP 5:

Finally, connect the pedal cable to the pedal jack at the rear bottom of the Piano.