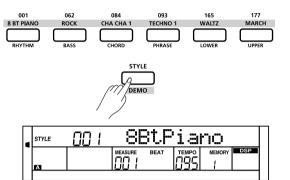

# **Playing the Demo Songs**

The instrument features several wonderful demos. Please refer to Demo List.

- 1. Holding down [SHIFT] button, then press the [DEMO] button to enter the demo mode and start playing all demo songs in a loop. LCD shows the current demo song number and name.
- 2. You can use the data dial, the [+/YES]/ [-/NO] button to select a demo song.
- 3. Press the [START/STOP] button to stop playing. Holding down [SHIFT] button, then press the [DEMO] button to exit demo mode.

#### **Playing Only the Rhythm Tracks**

- 1. Press any of the style select button or [STYLE] button to enter the style mode. LCD displays the name and number of the current style.
- **2.** Use the data dial, the [+/YES], [-/NO] button or the style select button to select the style you want to play.
- **3.** Press the [START/STOP] button to start the rhythm tracks of the auto accompaniment. Also you can press [SYNC] and then play any key to start the rhythm tracks of the auto accompaniment.