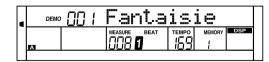

# **Playing the Demo Songs**

The instrument features several wonderful demos. Please refer to Demo List.

- 1. Holding down [SHIFT] button, then press the [DEMO] button to enter the demo mode and start playing all demo songs in a loop. LCD shows the current demo song number and name.
- 2. You can use the data dial, the [+/YES]/ [-/NO] button to select a demo song.
- 3. Press the [START/STOP] button to stop playing. Holding down [SHIFT] button, then press the [DEMO] button to exit demo mode.

#### Note:

During demo playback, only the following buttons will work: [DEMO], [START/STOP], [TEMPO], [+/Yes], [-/No], [VOLUME], [BRILLIANCE], [POWER] and the data dial.

The instrument features a variety of exceptionally realistic voices. Please refer to the *Voice List*.