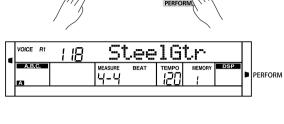

#### Enter the Performance Assistant

- 1. Holding down [SHIFT] button, and then press [PERFROM] button to enter the performance assistant mode. The default setting is Guitar Mode and the LCD will display Guitar's voice name.
- 2. You can use the Data Dial, [+/YES] or [-/NO] button to shift between the guitar mode and the piano mode.
- 3. The default time signature is "4-4". You can select a desired one from among 2/4, 3/4, 4/4 and 6/8 in the function menu. Please refer to the Function Menu.
- 4. In Performance Assistant mode, use [TEMPO+] or [TEMPO-] to change the tempo.

#### Guitar Mode

#### Guitar key map

The Guitar Mode makes you perform a guitar voice with keyboard just like you're playing a real guitar. In this mode you can use such guitar phrases as strum (5), broken chord (5), echoism (5) and also 2 endings.