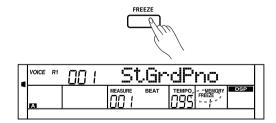

#### Accompaniment Freeze

When Freeze is switched on, style settings (style number, accompaniment section, accompaniment volume, tempo, transpose, chords, mixer, split point) will not change even when a registered memory is recalled.

- 1. Press the [FREEZE] button, the LCD will display FREEZE indicator. Now the accompaniment parameters will not be changed when recalling registered memory.
- 2. In freeze status, press the [FREEZE] button to turn off the freeze function. The freeze indicator on LCD will light off.