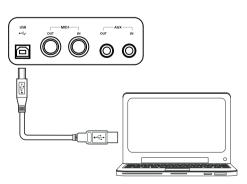

#### Connecting a Computer

Use a standard USB cable to connect the USB jack of the instrument to the USB port of a computer. You can transmit MIDI messages between the instrument and the computer.

#### Note:

Do not set the USB device to be input and output simultaneously when setting the software on PC. Otherwise the sound will be overlapped when playing the keyboard.

This piano has a USB port, which can be connected to a PC as an MIDI input or MIDI output.

#### **Upload/Download Data from the Computer**

- **1.** Connect a standard USB cable between the rear-panel USB jack on the instrument and the USB jack on your computer.
- **2.** Turn on the piano, and then open the PCSUITE software in your computer. If the LCD displays "PCLink.." it indicates the piano is connected to the computer successfully.
- **3.** You can download MIDI files to the keyboard as user songs or upload the user songs to PC.
- 4. You can upload user styles to the computer as a backup or download them to the keyboard. You can upload memory files to the computer as a backup or download them to the keyboard.
- For more details about the PCSUITE instructions, please visit our website www.medeli.com.