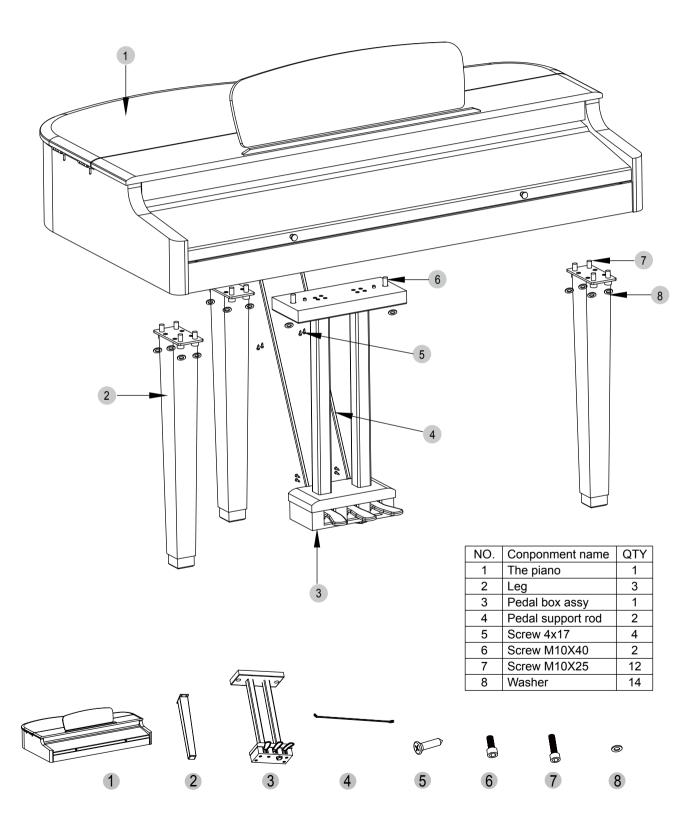

# Setup

**Setup Guide**In addition to the main piano cabinet, your instrument should come with the parts shown below. It requires three persons to complete the assembly, as the piano cabinet must first rest on the floor with support. Then the entire instrument must be lifted once the legs are securely attached.

#### Setup

A) Place piano cabinet ① and legs ② on a carpeted floor or blanket. Tilt the cabinet so that the underside is accessible.

B) Align each of the 3 legs ② to the foot holes, as shown, using the hexagon wrench provided to secure each leg with 4 bolts and washer ⑥ ⑦ ⑧. Be sure to tighten all

#### STEP 2:

Align the pedal box ③ with the pedal box assembly holes, as shown, and secure with 2 bolts and washers ⑥ ⑧, using the hexagon wrench to firmly tighten them.

#### STFP 3:

Place one end of the pedal support rods 4 into the rear of the pedalbox, then line up the other end of the rod to the rod holes on the underside of the main cabinet. Use the 8 screws ⑤ provided to secure the rods.

#### STEP 4:

Move the piano into an upright position. Three persons, one near each leg, lift the piano body straight upward with legs parallel to the floor. Then tilt backward until all 3 legs are vertical. Finally, lower the body until the legs touch the floor. To avoid possible damage, do not let the piano rest on any of the legs until the legs are all vertical.

#### STEP 5:

Finally, connect the pedal cable to the pedal jack at the rear bottom of the Piano.