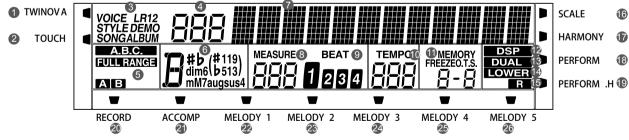

#### LCD

- 1. Twinova
- 2. Touch
- 3. Voice/Style/Demo/Song/Album
- 4. Number
- 5. A.B.C/Full range/ **Accompaniment section**
- 6. Chord
- 7. Character
- 8. Measure

- 9. Beat
- 10. Tempo
- 11. Memory/Freeze/O.T.S./Bank
- 12. DSP
- 13. Dual
- 14. Lower 15. Right hand
- 16. Scale
- 17. Harmony

- 18. Performance assistant
- 19. Performance assistant high
- 20. Record
- 21. ACCOMP track
- 22. MELODY track 1
- 23. MELODY track 2
- 24. MELODY track 3 25. MELODY track 4
- 26. MELODY track 5