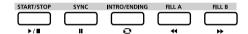

- **SONG MODE:**
- 12. [START/STOP] button Start or stop playing the song
- 13. [PAUSE] button Pause or resume playing the song
- 14. [REPEAT A/B] button Set the beginning and the end for a loop section of the current song
- 15. [REW] button Rewind the song
- 16. [FF] button Fast forward the song
- STYLE MODE:
- 12. [START/STOP] button Start or stop playing the style
- 13. [SYNC] button Turn the Sync Start on or off
- 14. [INTRO/ENDING] button Play the Intro or Ending
- 15. [FILL A] button Play the fill-in pattern A
- 16. [FILL B] button Play the fill-in pattern B

#### **Playing Only the Rhythm Tracks**

- 1. Press any of the style select button or [STYLE] button to enter the style mode. LCD displays the name and number of the current style.
- **2.** Use the data dial, the [+/YES], [-/NO] button or the style select button to select the style you want to play.
- **3.** Press the [START/STOP] button to start the rhythm tracks of the auto accompaniment. Also you can press [SYNC] and then play any key to start the rhythm tracks of the auto accompaniment.

#### **INTRO Section**

The intro is an opening section of the song. When the intro pattern is finished, the system will automatically shift to the main section.

#### **FILL IN Section**

Auto fill in function automatically adds a fill to your performance. When the fill-in is finished, accompaniment shifts to the Main section (A, B,).

#### **ENDING Section**

Ending is the ending section of the song. When the ending is finished, accompaniment automatically stops. The length of the ending differs depending on the selected style.

#### **Playing Different Accompaniment Sections**

- 1. Press the [STYLE] button
- **2.** Use the style select buttons or the data dial, [+/YES]/ [-/NO] button to select a style.
- **3.** Press [CHORD MODE] button to enter A.B.C. (auto bass chord) mode.
- 4. Press [SYNC] button.
- 5. Press [FILL A] button.
- **6.** Press the [INTRO/ENDING] button. Now the "A" indicator is lit on LCD, and the style is ready to play.
- 7. It will start the accompaniment as soon as you start playing in Chord section. When the intro is finished, it automatically leads into Main A section.
- **8.** Press the [FILL B] button. A fill-in plays, automatically followed by the Main B section.
- **9.** Press the [INTRO/ENDING] button again, and it will enter the Ending Section. When the ending is finished, the auto accompaniment automatically stops.