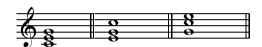

#### **Chord Inversion**

We define this chord its root is not in the bass (i.e., is not the lowest note) as an inversion chord. When the root is in the bass, we call the chord: root-position chord. If we put the Third and Fifth in the root position, then it forms "Inversion", we call this chord "Inversion Chord". See the following major triad and its inverted chord.

#### Note:

In full range mode, the entire keyboard will only recognize chords played in normal fingering.

**Diminished Triad Augmented Triad** 

Root Position First Inversion Second Inversion

**Chord Type** 