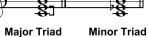

#### **Triad Type**

There are following basic triad types:

| Major Tried | A root with a major third added above and a perfect fifth |
|-------------|-----------------------------------------------------------|
| iviajor mad | A root with a major third added above and a perfect fifth |
|             | will consist as a "Major Triad".                          |
| Minor Triad | A root with a minor third added above and a perfect fifth |
|             | will consist as a "Minor Triad".                          |
| Augmented   | A root with a major third added above and an              |
| Triad       | augmented fifth will consist as an "Augmented Triad".     |
| Diminished  | A root with a minor third added above and a diminished    |
| Triad       | fifth will consist as a "Diminished Triad".               |