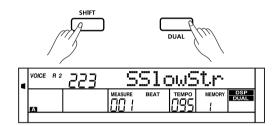

#### **Playing Two Voices Simultaneously**

The dual function allows two different voices to be layered together, creating a much richer sound. Turn the function on, you can select a voice for the dual voice "R2".

- 1. In standby mode, holding down [SHIFT] button, and then press [DUAL] button to turn dual function on. The LCD displays the current voice name and number, and the indicators of "VOICE R 2" and "DUAL".
- 2. You can use the data dial, the [+/YES], [-/NO] button or voice select button to select the dual voice you want to play.
- **3.** Play the keyboard, you will hear two different voices layered together, just like two different instruments being played at the same time.
- **4.** When dual function is on, holding down [SHIFT] button, and then pressing [DUAL] button will turn dual function off.

#### Note:

When the keyboard is split, only the right hand area will have the dual voice function.