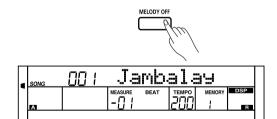

#### **Practice the Song**

- 1. When song playback stops, press [MELODY OFF] button to turn off the right-hand melody. LCD will display "R" indicator.
- 2. Press [START/STOP] button to begin the practice.

#### Play the Songs

- 1. Press the [SONG] button to enter the song mode. The LCD shows "SONG" and it will play all songs circularly.
- 2. Use the data dial, [+/YES] or [-/NO] button to select a song.
- 3. Press the [START/STOP] button to stop the playback, then press the button again to play the current song in a loop.
- 4. When the song is stopped, press the [STYLE], [RECORD], [VOICE], [DUAL] or [LOWER] button to exit the song mode.