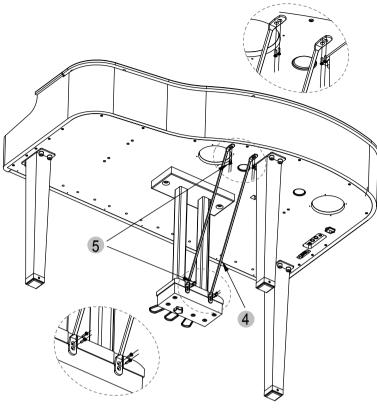

# Setup

**Setup Guide**In addition to the main piano cabinet, your instrument should come with the parts shown below. It requires three persons to complete the assembly, as the piano cabinet must first rest on the floor with support. Then the entire instrument must be lifted once the legs are securely attached.

#### Setup

A) Place piano cabinet ① and legs ② on a carpeted floor or blanket. Tilt the cabinet so that the underside is accessible.

B) Align each of the 3 legs ② to the foot holes, as shown, using the hexagon wrench provided to secure each leg with 4 bolts and washer ⑥ ⑦ ⑧. Be sure to tighten all

#### STEP 2:

Align the pedal box ③ with the pedal box assembly holes, as shown, and secure with 2 bolts and washers ⑥ ⑧, using the hexagon wrench to firmly tighten them.

#### Setup

#### STFP 3:

Place one end of the pedal support rods 4 into the rear of the pedalbox, then line up the other end of the rod to the rod holes on the underside of the main cabinet. Use the 8 screws ⑤ provided to secure the rods.

#### STEP 4:

Move the piano into an upright position. Three persons, one near each leg, lift the piano body straight upward with legs parallel to the floor. Then tilt backward until all 3 legs are vertical. Finally, lower the body until the legs touch the floor. To avoid possible damage, do not let the piano rest on any of the legs until the legs are all vertical.

#### STEP 5:

Finally, connect the pedal cable to the pedal jack at the rear bottom of the Piano.