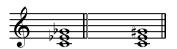

#### **Chord Inversion**

We define this chord its root is not in the bass (i.e., is not the lowest note) as an inversion chord. When the root is in the bass, we call the chord: root-position chord. If we put the Third and Fifth in the root position, then it forms "Inversion", we call this chord "Inversion Chord". See the following major triad and its inverted chord.