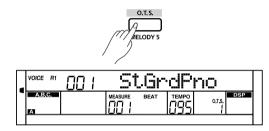

#### One Touch Setting

When One Touch Setting is switched on, you can instantly recall all auto accompaniment related settings including voices selection and digital effects simply with a single touch of a button.

- 1. Press the [O.T.S.] button to turn on the One Touch Setting for current style.
- 2. Press one of the one touch setting buttons [M1]-[M4]. Various panel settings (such as voice, effect, etc.) that match the selected style can be instantly recalled.
  - Auto accompaniment is automatically turned on during O.T.S. mode.