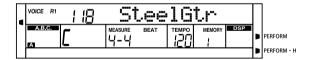

#### Change the position

Press the C7, the PERFORM.H icon will be lit on LCD. It means that the guitar position has been changed to the High position. Play the white keys in sub area 1, Sub area 2 and Rhythm area, and enjoy the vivid guitar performance.

#### **Exit the Performance Assistant**

When the phrase stops, press the [VOICE], [STYLE], [SONG], [DEMO], [SHIFT] + [PERFORM] to exit the Performance Assistant mode.

With the built in digital effects, you can add ambiance and depth to your music in a variety of ways.