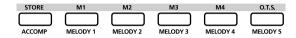

#### 38. [STORE] button

Save the current panel settings

#### 39~42. M1~M4 button

Recall the registered panel settings

#### 43. [O.T.S.] button

Turn One Touch Setting on or off

#### 38. [ACCOMP] button

Select the accomp track to record

#### 39~43. MELODY 1-5 button

Select the melody1-5 track to record