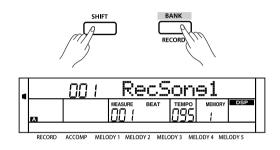

#### Start Recording

Before you start recording, you need to select a user song to which the recording song will be saved.

- 1. Holding down [SHIFT] button and then press the [RECORD] button to enter user song selection mode. The LCD displays the current user song name and number.
  - Use the data dial, [+/YES] or [-/NO] button select the user song you want.
- 2. Holding down [SHIFT] button and then press the [RECORD] button again to enter recording standby mode. "REC" appears on LCD and the beats start flashing. The instrument will automatically select an empty track to record your performance.

The select track indicator will flash on the left of LCD.

- 3. IIn recording standby mode, you can select your desired voice, style and tempo.
  - Holding down [SHIFT] button, then press [ACCMOP] or [MELODY1] - [MELODY 5] to select a track. The selected track will flash on LCD. The accomp track and a melody track can be recorded together, but it cannot record two melody tracks simultaneously.
- 4. Press [START/STOP] button or play the keyboard to start recording. When the accomp track is selected and A.B.C is on, recording will start as soon as you play a chord in the left hand area.