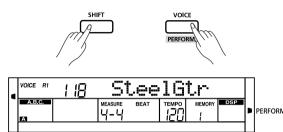

#### Playing a Voice

- In standby mode, press [VOICE] button or one of the voice select buttons to enter the voice mode. LCD will display "VOICE R1" and the current voice name and number.
- Use the data dial, [+/YES]/ [-/NO] button to select a voice you want to play. You can also use the voice select buttons to select a preset voice.
- 3. Play the keyboard and enjoy the beautiful voice.

#### Enter the Performance Assistant

- 1. Holding down [SHIFT] button, and then press [PERFROM] button to enter the performance assistant mode. The default setting is Guitar Mode and the LCD will display Guitar's voice name.
- 2. You can use the Data Dial, [+/YES] or [-/NO] button to shift between the guitar mode and the piano mode.
- 3. The default time signature is "4-4". You can select a desired one from among 2/4, 3/4, 4/4 and 6/8 in the function menu. Please refer to the Function Menu.
- 4. In Performance Assistant mode, use [TEMPO+] or [TEMPO-] to change the tempo.