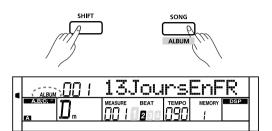

# **Album**

The album function allows you to practise a song with the preset style, tempo and voice. The piano features a variety of albums. Please refer to the Album List.

- 1. Holding down [SHIFT] button and then press the [ALBUM] button to turn the album function on or off.
- 2. When the album function is on, LCD displays the name of album song and the album indicator lights up. Now use the data dial, [+/YES] or [-/NO] button to select an album song. The instrument will recall the accompaniment parameters to fit that song.
- 3. Press one of the voice select buttons or style select buttons to exit the album function.