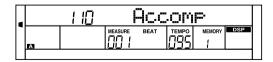

#### **Accompaniment Volume**

The function aims to keep an appropriate balance between the accompaniment volume and the voice volume.

- Press [ACCOMP] button, the LCD will display ACCOMP volume (0 to 127). At this time, you can use the data dial, or [+/YES]/ [-/NO] button to adjust ACCOMP volume.
- **2.** When the LCD displays ACCOMP volume, press [+/YES] and [-/NO] button simultaneously to mute the ACCOMP volume. The LCD displays "OFF Accomp". Press [+/YES] and [-/NO] button simultaneously again to turn on the ACCOMP volume.