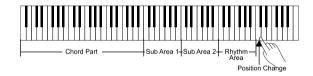

#### **Chord part**

A0 to B3 is the chord part area. Play a chord in this area.

C4 to B4 (only white keys) is the sub area 1. Up to 5 types of broken chord are provided in this area.

#### Sub Area 2

The 6 keys: C5 to A5 (only white keys) simulate the 6 strings of a real guitar. Play a free guitar solo in this area.

#### **Rhythm Area**

C6 to G6 (only white keys) is the rhythm area. Wonderful styles and strums are provided in this area. Use A6 to B6 to play an ending.

#### **Position Change**

Press C7, the guitar voice will be changed to a high position.