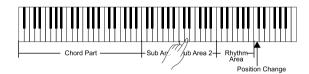

#### Guitar key map

The Guitar Mode makes you perform a guitar voice with keyboard just like you're playing a real guitar. In this mode you can use such guitar phrases as strum (5), broken chord (5), echoism (5) and also 2 endings.

#### **Chord part**

A0 to B3 is the chord part area. Play a chord in this area.

C4 to B4 (only white keys) is the sub area 1. Up to 5 types of broken chord are provided in this area.

#### Sub Area 2

The 6 keys: C5 to A5 (only white keys) simulate the 6 strings of a real guitar. Play a free guitar solo in this area.

#### **Rhythm Area**

C6 to G6 (only white keys) is the rhythm area. Wonderful styles and strums are provided in this area. Use A6 to B6 to play an ending.

#### **Position Change**

Press C7, the guitar voice will be changed to a high position.

#### Note:

The keys above C7 will not respond in this mode.