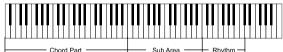

#### **Chord part**

A0 to B3 is the chord part area. Play a chord in this area.

C4 to B4 (only white keys) is the sub area 1. Up to 5 types of broken chord are provided in this area.

#### Sub Area 2

The 6 keys: C5 to A5 (only white keys) simulate the 6 strings of a real guitar. Play a free guitar solo in this area.

#### **Rhythm Area**

C6 to G6 (only white keys) is the rhythm area. Wonderful styles and strums are provided in this area. Use A6 to B6 to play an ending.