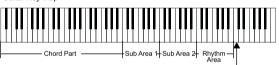

#### **Chord part**

A0 to B3 is the chord part area. Play a chord in this area.

C4 to B4 (only white keys) is the sub area 1. Up to 5 types of broken chord are provided in this area.

#### Sub Area 2

The 6 keys: C5 to A5 (only white keys) simulate the 6 strings of a real guitar. Play a free guitar solo in this area.

#### **Rhythm Area**

C6 to G6 (only white keys) is the rhythm area. Wonderful styles and strums are provided in this area. Use A6 to B6 to play an ending.

#### **Position Change**

Press C7, the guitar voice will be changed to a high position.