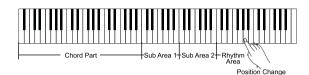

#### **Chord part**

A0 to B3 is the chord part area. Play a chord in this area.

C4 to B4 (only white keys) is the sub area 1. Up to 5 types of broken chord are provided in this area.

#### Sub Area 2

The 6 keys: C5 to A5 (only white keys) simulate the 6 strings of a real guitar. Play a free guitar solo in this area.

#### **Rhythm Area**

C6 to G6 (only white keys) is the rhythm area. Wonderful styles and strums are provided in this area. Use A6 to B6 to play an ending.

#### **Position Change**

Press C7, the guitar voice will be changed to a high position.