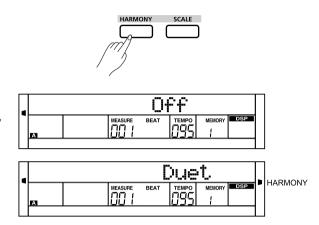

# **Harmony**

The harmony function will automatically add harmony effect to the notes you play in the right hand area, instantly enriching your performance with a more harmonic expression.

#### **Harmony Switch**

- 1. Press [HARMONY] button. The LCD displays "OFF", which indicates the harmony effect is turned off now.
- 2. Press the [HARMONY] button again. The LCD now displays "Duet", which indicates the harmony effect is turned on, and the type is Duet.
- 3. To select a different harmony type, please refer to the harmony setting in function menu.

#### Play with harmony effect

Turn on the A.B.C. function, then play a chord in the left hand area. It will add harmony effect to the notes when you play in the right hand area.