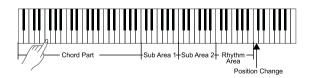

#### **Chord part**

A0 to B3 is the chord part area. Play a chord in this area.

C4 to B4 (only white keys) is the sub area 1. Up to 5 types of broken chord are provided in this area.

#### Sub Area 2

The 6 keys: C5 to A5 (only white keys) simulate the 6 strings of a real guitar. Play a free guitar solo in this area.

#### **Rhythm Area**

C6 to G6 (only white keys) is the rhythm area. Wonderful styles and strums are provided in this area. Use A6 to B6 to play an ending.

#### **Position Change**

Press C7, the guitar voice will be changed to a high position.

#### Change the position

Press the C7, the PERFORM.H icon will be lit on LCD. It means that the guitar position has been changed to the High position. Play the white keys in sub area 1, Sub area 2 and Rhythm area, and enjoy the vivid guitar performance.