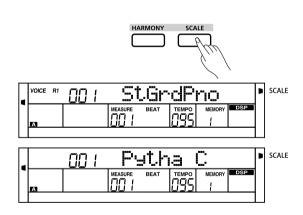

#### Scale

This function allows you to experience different stretched tunings when you play certain genres of music that is not composed based on twelve equal interval.

- **1.** Press [SCALE] button repeatedly to turn the function on or off. The corresponding indicator will be lit or unlit.
- 2. Scale type and root key selection

Press and hold the [SCALE] button to enter the scale setting menu. The scale indicator keeps flashing. The default setting is "001 Pytha C". You can press [+/YES], [-/NO] button to select a different scale type. Press one of the C7-B7 keys to select a root key. LCD will display the scale type and root key.

The piano has six types of scale, as shown below:

| Number | LCD Name  |
|--------|-----------|
| 1      | Pytha     |
| 2      | Major     |
| 3      | Minor     |
| 4      | Mean Tone |
| 5      | Werck     |
| 6      | Kirnberg  |