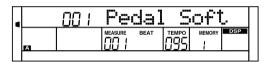

# **Pedal Function**

The Soft pedal can be assigned with different pedal function. Please refer to the "Pedal Type" in "Function menu" for details.

1. Soft Pedal (Pedel Soft) When you step on the soft pedal, all notes played on the keyboard will have a softer effect.

#### Pedal Type

1. Holding down [SHIFT] button, and then press [FUNCTION+]/ [FUNCTION-] button to select pedal type menu. LCD displays "00x Pedal xxxx".

Use [+/YES]/ [-/NO] or data dial to change pedal type. 3 types of pedal functions are available: Soft pedal(Soft), accompaniment start/stop Pedal(St/T), memory switch pedal(Mem).

2. Press [+/YES] and [-/NO] simultaneously to set the pedal type to its default setting: Soft.