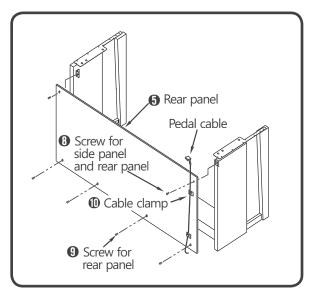

#### Rear panel and Side panel assembly

- 1 Align the **G** rear panel's holes with the side panel brackets and then use the **G** screws to fasten the rear panel.
- **2** Use the **O**screws to fasten the bottom of the rear panel.
- 3 Attach the ① cable clamps to the rear panel as shown, then clip the pedal cable into the clamps.