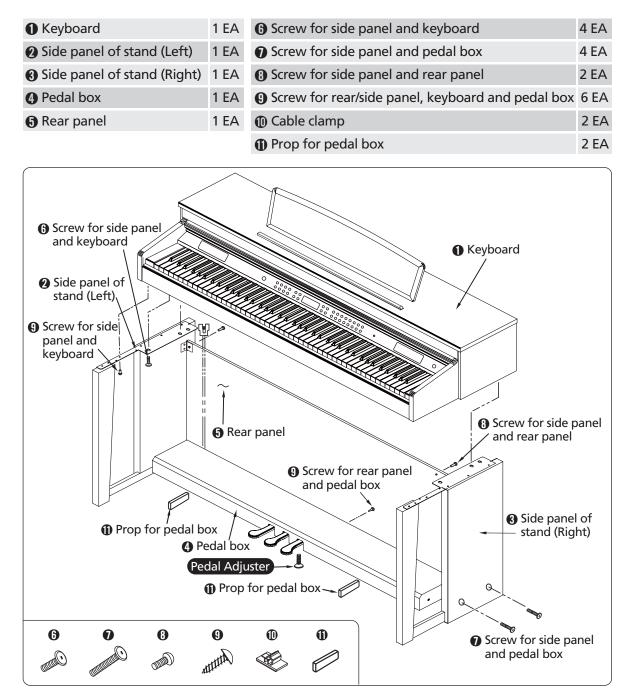

#### **Components**

• Check that all of the following items are present.

# Piano Assembly

Stand Assembly -

- Assembly should be carried out by at least two persons.
- Assemble the stand on a hard and flat floor with ample space.
- Be sure to use the included screws, and insert screws of the correct size in the correct hole locations. Use of incorrect screws can damage the product.

#### Side panel and Pedal box assembly -

- 1 Place the Opedal box on the Oleft side panel using the () prop and use screws to fasten the side panel.
- 2 Place the Opedal box on the Oright side panel and use O screws to fasten the side panel.
- **3** You can find the pedal cable in the **4** pedal box. Untie and straighten out the bundled pedal cable.

#### Rear panel and Side panel assembly

- 1 Align the **G** rear panel's holes with the side panel brackets and then use the **G** screws to fasten the rear panel.
- **2** Use the **O**screws to fasten the bottom of the rear panel.
- 3 Attach the ① cable clamps to the rear panel as shown, then clip the pedal cable into the clamps.

#### Mounting the Keyboard

1 Place the **(**keyboard on the stand and align with the holes in the side panel brackets.

#### **WARNING**

- The keyboard assembly will not safely sit unsupported on the legs until all of the screws are in place. Have someone hold the keyboard assembly while the screws are being secured.
- 2 Fasten the keyboard to the side panel using the  $\Theta$  screws.
- **3** Fasten the **(**keyboard to the front legs using the **(**) screws.
- 4 Insert the pedal cable plug into the pedal jack located on the bottom of the keyboard.