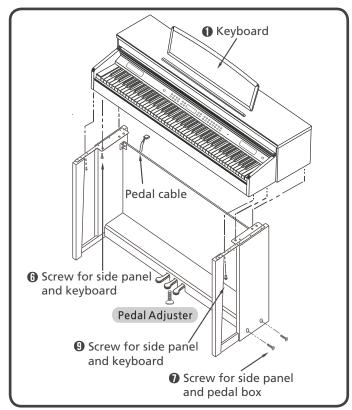

#### Mounting the Keyboard

1 Place the **(**keyboard on the stand and align with the holes in the side panel brackets.

#### **WARNING**

- The keyboard assembly will not safely sit unsupported on the legs until all of the screws are in place. Have someone hold the keyboard assembly while the screws are being secured.
- 2 Fasten the keyboard to the side panel using the  $\Theta$  screws.
- **3** Fasten the **(**keyboard to the front legs using the **(**) screws.
- 4 Insert the pedal cable plug into the pedal jack located on the bottom of the keyboard.

**5** Rotate the pedal adjuster until it comes in firm contact with the floor surface.

If the adjuster is not in firm contact with the floor, the pedals will wobble and may malfunction.