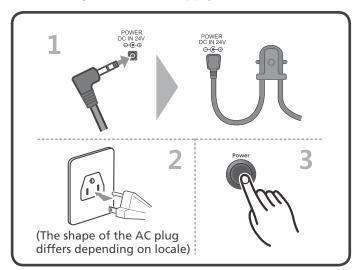

#### Connecting the Power Supply

1 Plug the thin DC power cord into the DC Power Jack on the back of the M3 digital piano.

#### 

- All DC power adapters are NOT the same!
- Only use the DC power adapter supplied with the M3 digital piano.
- Connecting the wrong DC power adapter could damage the M3 digital piano.
- If the power adapter is damaged or lost, contact your Kurzweil Dealer to order a replacement.

Before connecting the M3 digital piano's power adapter,

- Make sure that the **Power** switch (located on the bottom right corner of the instrument) is in the off position.
- 2 Insert the plug of the AC power cord into the AC connector on the Adaptor, then plug the other end of the cord into the proper AC outlet on the wall. In some areas a plug adaptor may be provided to match the pin configuration of the AC wall outlets in your area.
- **3** Press the **Power** switch located on the right of the front panel to turn the power on.