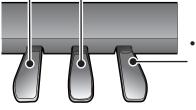

#### **Using the Pedals**

#### • Soft pedal

The soft pedal reduces the volume and slightly changes the timbre of notes played while the pedal is pressed. The soft pedal will not affect notes that are already playing when it is pressed.

• Sostenuto pedal

If you play a note or chord on the keyboard and press the sostenuto pedal while the notes are held, those notes will sustain as long as you hold the pedal (as if the damper pedal had been pressed) but all subsequently played notes will not be sustained. This makes it possible to sustain a chord, for example, while other notes are played "staccato".

#### • Sustain pedal

The sustain pedal functions in the same way as the damper pedal on an acoustic piano. When the damper pedal is pressed, notes sustain longer. Releasing the pedal immediately stops any sustained notes.