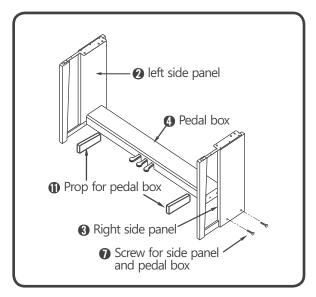

#### Side panel and Pedal box assembly -

- 1 Place the Opedal box on the Oleft side panel using the () prop and use screws to fasten the side panel.
- 2 Place the Opedal box on the Oright side panel and use O screws to fasten the side panel.
- **3** You can find the pedal cable in the **4** pedal box. Untie and straighten out the bundled pedal cable.