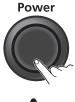

#### Power Switch

**Power** 

Turn the power on and off by pressing the pushbutton switch.

#### Turning on/off

 Press the **Power** switch to turn the power on or off.