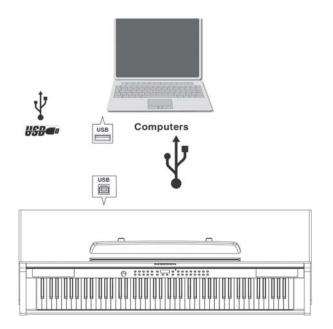

#### **USB MIDI Connection**

In addition to the conventional MIDI In and MIDI Out ports, the M3 digital piano also has a USB (Universal Serial Bus) port on the rear panel. You can connect the M3 digital piano directly to a computer with a USB cable. This connection transmits and receives MIDI data between the M3 digital piano and the computer.

The M3 digital piano supports the "Plug and Play" feature used in the Windows XP or higher and Macintosh operating systems. No drivers are required to use this connection; but you may need to enable MIDI on your computer's sound and audio control panel.

To use the M3 digital piano as a MIDI controller with a computer, use any Type-A to Type-B USB cable. By default, the M3 digital piano acts as a MIDI controller (not a hard drive) when connected to a computer.

If you have a sequencer program installed on your computer, you can use this USB connection to record and play your music. The M3 digital piano's recorder is actually a sequencer and the performance you record into the M3 digital piano's memory is MIDI performance data. Using a computer based sequencer program provides unlimited memory, editing, and posting on the Internet. Chapter 6 Appendix