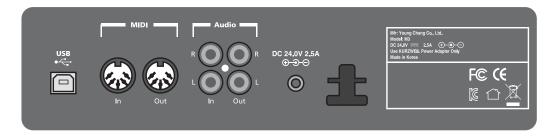

#### **USB** port

Connect a USB cable to this port to send and receive MIDI or to connect to a computer for system updates.

#### MIDI In & Out ports

Use the MIDI In and Out ports to connect the M3 digital piano to other MIDI devices to receive and send MIDI data.

#### Audio In terminals

Use these RCA stereo jacks to connect the M3 digital piano's internal speakers to other devices such as a digital audio player or CD player. Always turn off the M3 digital piano's power before plugging or unplugging cables into the Audio In jacks.

#### Audio Out terminals

Use these RCA stereo jacks to connect the M3 digital piano to external audio equipment, such as an outboard mixer, powered speakers, or recording device.

#### DC In terminal

Connect the DC Adapter to this jack.