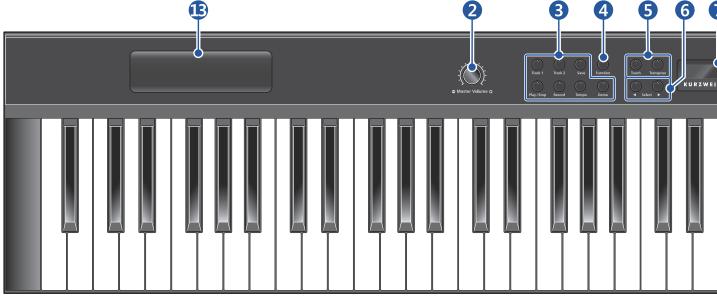

#### Power Switch

**Power** 

Turn the power on and off by pressing the pushbutton switch.

#### Ø Master Volume dial

Adjusts the volume of the M3 digital piano.

#### O Play/Record section

Play / Stop

Record

Track 1/2 button: Select the track to record. Save button: Store the recorded song.

Play/Stop button: Select this button to play or stop recording, user songs, Rhythm patterns, and Demos. **Record** button: Press this button to begin recording.

Tempo button: Adjust the tempo of the metronome and Rhythm patterns.

Demo button: Starts/ends playing the classical piano demonstration songs.

#### **4** Function button

Enter Function Mode. Many additional features are found here.

#### G Keyboard Control section

Touch button: Adjust the keyboard touch sensitivity to your playing technique.

Transpose button: Adjust the overall pitch of the keyboard up or down in semitone intervals.

#### **ⓑ** Select **◄**/**▶** buttons

Moves through the list of available parameters for the current mode.

#### Display

Voice Bank 1/2 Indicates Voice Bank 1 or 2 selection mode.

**Rhythm Bank** Indicates the Rhythm Bank selection mode.

Scrolling alphanumeric LED display for information, condition, status or settings.