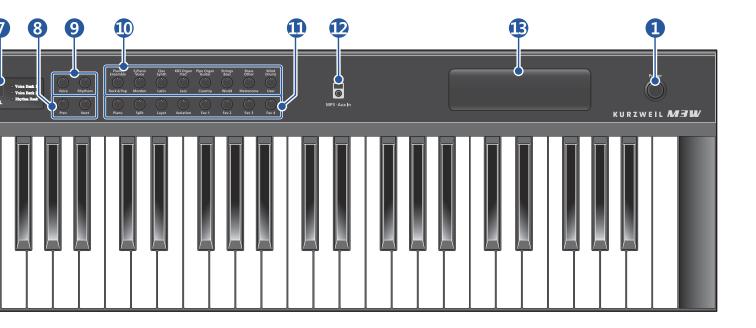

#### Performance Mode section

Piano button: Return to the Grand Piano voice (the first voice of the Piano category).

Split button: Enters the Split mode to create split voices. Layer button: Enters the Layer mode to create 2-layered voices.

Variation button: Use a variation of the current voice.

Favorites [Fav] 1/2/3/4 button: Select one of 4 previously stored favorite sounds. Press and hold to store the currently selected sound with its splits and layers.

#### **MP3**•Aux In button

Connects an external audio source to the M3 sound system.

MP3 · Aux In

#### Tweeter speakers

Part of the M3 sound system.

#### **9 Voice/Rhythm** select section

Voice button: Enters the Voice mode. Rhythm button: Enter the Rhythm mode.

#### Over the section of the section o

Wind

Drums

Select a voice or rhythm pattern.

9